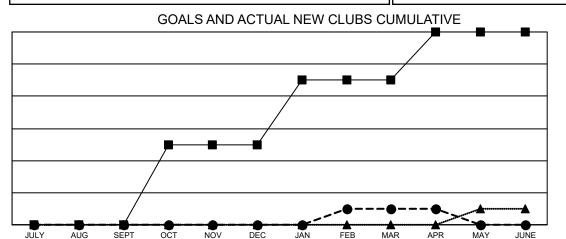

## GMT MONTHLY MEMBERSHIP PROGRESS REPORT Results as of: 5/31/2020

Multiple District 5

LOCATION: NORTH DAKOTA

GMT: OPEN

GMT CA 1

| Clubs         |               |             |               | Members               |                        |                         |                                                    |  |  |
|---------------|---------------|-------------|---------------|-----------------------|------------------------|-------------------------|----------------------------------------------------|--|--|
|               | RESULTS FOR   | R 2019-2020 |               | RESULTS FOR 2019-2020 |                        |                         |                                                    |  |  |
| QUARTER       | NEW CLUB GOAL | NEW CLUBS   | DROPPED CLUBS | QUARTER               | BER GROWTH NET<br>GOAL | MEMBER GROWTH<br>ACTUAL | DROPPED<br>MEMBERS ACTUAI<br>(including transfers) |  |  |
| JULY/AUG/SEPT | 0             | 0           | 1             | JULY/AUG/SEPT         | 81                     | 178                     | 219                                                |  |  |
| OCT/NOV/DEC   | 5             | 0           | 2             | OCT/NOV/DEC           | 130                    | 222                     | 293                                                |  |  |
| JAN/FEB/MAR   | 4             | 1           | 1             | JAN/FEB/MAR           | 180                    | 183                     | 201                                                |  |  |
| APR/MAY/JUNE  | 3             | 0           | 0             | APR/MAY/JUNE          | 91                     | 25                      | 46                                                 |  |  |

- CURRENT YEAR ACTUAL NEW CLUBS •

- LAST YEAR ACTUAL NEW CLUBS

| DROPPED CLUBS: 4  |     | 170 CLUBS OF 404 ADDED 1 OR MORE | GENDER DISTRIBUTION             |                |       |
|-------------------|-----|----------------------------------|---------------------------------|----------------|-------|
|                   |     | NEW MEMBERS                      | MALE                            | 6,606 (72.30%) |       |
| DROPPED MEMBERS   |     |                                  | FEMALE                          | 2,531 (27.70%) |       |
| DECEASED          | 87  | CLICK HERE FOR CUMULATIVE        | TOTAL FAMILY UNIT MEMBERS       |                | 1,424 |
| CLUB CANCELLED 13 |     | MEMBERSHIP DATA                  | FAMILY MEMBERS PAYING HALF DUES |                | 721   |
| OTHER             | 659 |                                  | ,                               |                |       |
| TOTAL             | 759 |                                  |                                 |                |       |