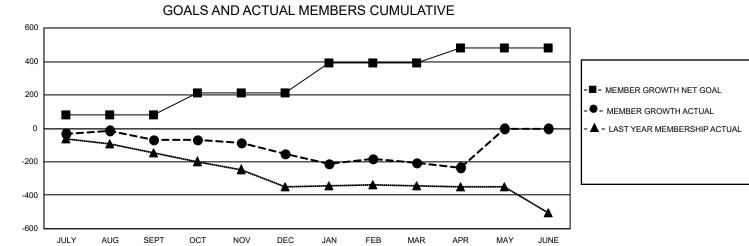

## GMT MONTHLY MEMBERSHIP PROGRESS REPORT Results as of: 5/31/2020

Multiple District 5

LOCATION: NORTH DAKOTA

GMT: OPEN

GMT CA 1

| Clubs         |               |             |               | Members               |                        |                         |                                                    |  |  |
|---------------|---------------|-------------|---------------|-----------------------|------------------------|-------------------------|----------------------------------------------------|--|--|
|               | RESULTS FOR   | R 2019-2020 |               | RESULTS FOR 2019-2020 |                        |                         |                                                    |  |  |
| QUARTER       | NEW CLUB GOAL | NEW CLUBS   | DROPPED CLUBS | QUARTER               | BER GROWTH NET<br>GOAL | MEMBER GROWTH<br>ACTUAL | DROPPED<br>MEMBERS ACTUAI<br>(including transfers) |  |  |
| JULY/AUG/SEPT | 0             | 0           | 1             | JULY/AUG/SEPT         | 81                     | 178                     | 219                                                |  |  |
| OCT/NOV/DEC   | 5             | 0           | 2             | OCT/NOV/DEC           | 130                    | 222                     | 293                                                |  |  |
| JAN/FEB/MAR   | 4             | 1           | 1             | JAN/FEB/MAR           | 180                    | 183                     | 201                                                |  |  |
| APR/MAY/JUNE  | 3             | 0           | 0             | APR/MAY/JUNE          | 91                     | 25                      | 46                                                 |  |  |

- CURRENT YEAR ACTUAL NEW CLUBS •

- LAST YEAR ACTUAL NEW CLUBS

| DROPPED CLUBS: 4  |     | 170 CLUBS OF 404 ADDED 1 OR MORE | GENDER DISTRIBUTION             |                |       |
|-------------------|-----|----------------------------------|---------------------------------|----------------|-------|
|                   |     | NEW MEMBERS                      | MALE                            | 6,606 (72.30%) |       |
| DROPPED MEMBERS   |     |                                  | FEMALE                          | 2,531 (27.70%) |       |
| DECEASED          | 87  | CLICK HERE FOR CUMULATIVE        | TOTAL FAMILY UNIT MEMBERS       |                | 1,424 |
| CLUB CANCELLED 13 |     | MEMBERSHIP DATA                  | FAMILY MEMBERS PAYING HALF DUES |                | 721   |
| OTHER             | 659 |                                  | ,                               |                |       |
| TOTAL             | 759 |                                  |                                 |                |       |